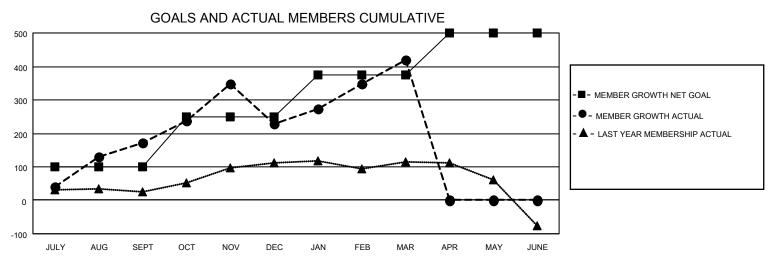

## GOALS AND ACTUAL NEW CLUBS CUMULATIVE

| DROPPED CLUBS: 2 |     | 79 CLUBS OF 111 ADDED 1 OR<br>MORE NEW MEMBERS | GENDER DISTRIBUTION                 |                                |  |
|------------------|-----|------------------------------------------------|-------------------------------------|--------------------------------|--|
|                  |     |                                                | MALE<br>FEMALE                      | 3,136 (75.86%)<br>998 (24.14%) |  |
| DROPPED MEMBERS  |     |                                                | NON BINARY PREFER NOT TO ANSWER     | 0 (0.00%)                      |  |
| DECEASED         | 11  |                                                | TREFERENCE TO ANSWER                | 0 (0.0070)                     |  |
| CLUB CANCELLED   | 46  | CLICK HERE FOR CUMULATIVE                      | TOTAL FAMILY UNIT MEMBERS           | 3 1,454                        |  |
| OTHER            | 236 | MEMBERSHIP DATA                                |                                     |                                |  |
| OTAL 293         |     |                                                | FAMILY MEMBERS PAYING HALF DUES 743 |                                |  |
|                  |     |                                                |                                     |                                |  |