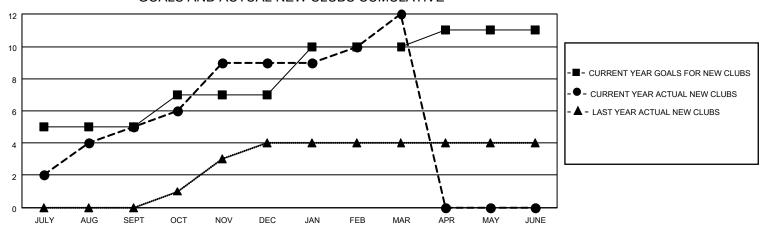

## GOALS AND ACTUAL NEW CLUBS CUMULATIVE

| DROPPED CLUBS: 2 |     | 79 CLUBS OF 111 ADDED 1 OR<br>MORE NEW MEMBERS | GENDER DISTRIBUTION                 |                                |  |
|------------------|-----|------------------------------------------------|-------------------------------------|--------------------------------|--|
|                  |     |                                                | MALE<br>FEMALE                      | 3,136 (75.86%)<br>998 (24.14%) |  |
| DROPPED MEMBERS  |     |                                                | NON BINARY PREFER NOT TO ANSWER     | 0 (0.00%)                      |  |
| DECEASED         | 11  |                                                | TREFERENCE TO ANSWER                | 0 (0.0070)                     |  |
| CLUB CANCELLED   | 46  | CLICK HERE FOR CUMULATIVE                      | TOTAL FAMILY UNIT MEMBERS           | 3 1,454                        |  |
| OTHER            | 236 | MEMBERSHIP DATA                                |                                     |                                |  |
| OTAL 293         |     |                                                | FAMILY MEMBERS PAYING HALF DUES 743 |                                |  |
|                  |     |                                                |                                     |                                |  |